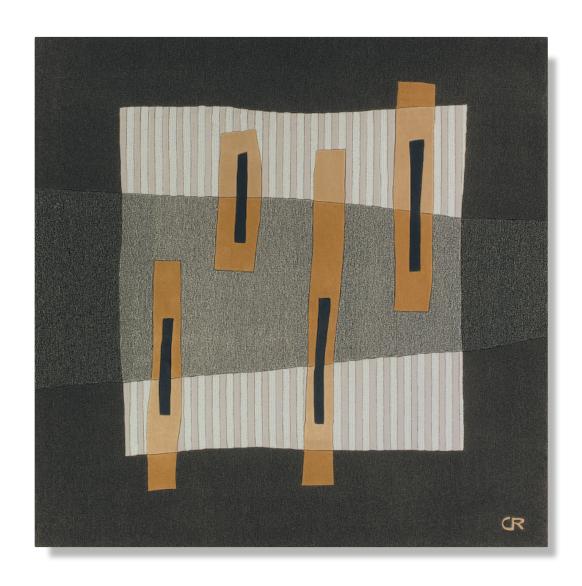

MODEL: DA - 167 DESIGN: DR STUDIO

## MODEL: DA-167

"Landscape"Hand tufted in 100% Acrylic with cotton backing. Single ply yarn cut and loop pile tufted to enhance design, textureand color definition. Spectrum of yarn colors available for custom colorization. Standard size: 229 x 229 cm, custom sizes available.

Illustrations are only color representations, verify color against Acrylic yarn samples. Color and size may vary due to the nature of hand-made goods. Slight variation is considered common and acceptable. Specifications are subject to change without notice