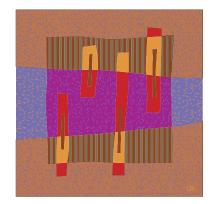

## DA-167/1

| 1. | A767 | SEDONA        |
|----|------|---------------|
| 2. | A629 | IRIS          |
| 3. | A649 | NUTSHELL      |
| 4. | A749 | MAROONED      |
| 5. | A512 | TOMATO        |
| 6. | A765 | MELLOW YELLOW |
| 7  | Δ505 | FLICHSIA      |

Color Position #4a = Loop Pile