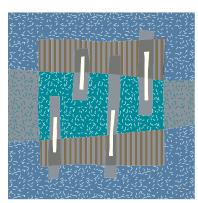

## DA- 167/3

A735 MIDDAY
A615 TAHITI
A401 EGGSHELL
A779 GREY STOKE
A778 GRANITE
A649 NUTSHELL
A461 PLATINUM

Color Position #4a = Loop Pile