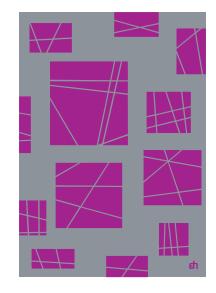

## DELLAROBBIA Asia



MODEL: DA - 179 DESIGN: Els Huygelen

## MODEL: DA-179

"Hi-Rise" Hand tufted in 100% Acrylic with cotton backing. Single ply yarn cut and loop pile tufted to enhance design, textureand color definition. Spectrum of yarn colors available for custom colorization. Standard size: 170 x 240cm, custom sizes available.

Illustrations are only color representations, verify color against Acrylic yarn samples. Color and size may vary due to the nature of hand-made goods. Slight variation is considered common and acceptable. Specifications are subject to change without notice



DA-179/1

I. A778 GRANITE

A505 FUCHSIA



## DA-179/2

. A650 WOODEN

\_\_\_\_\_

ELECTRIC PEAR



## DA-179/3

1. A650

WOODEN

2. A654 CAPPUCCION