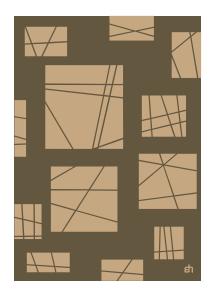

## DELLAROBBIA Asia



MODEL: DA - 179 DESIGN: Els Huygelen

## MODEL: DA-179

"Hi-Rise" Hand tufted in 100% Acrylic with cotton backing. Single ply yarn cut and loop pile tufted to enhance design, textureand color definition. Spectrum of yarn colors available for custom colorization. Standard size: 170 x 240cm, custom sizes available.

Illustrations are only color representations, verify color against Acrylic yarn samples. Color and size may vary due to the nature of hand-made goods. Slight variation is considered common and acceptable. Specifications are subject to change without notice



DA-179/1

I. A778 GRANITE

A505 FUCHSIA



## DA-179/2

. A650 WOODEN

\_\_\_\_\_

ELECTRIC PEAR



## DA-179/3

1. A650

WOODEN

2. A654 CAPPUCCION