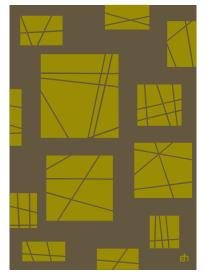

## DELLAROBBIA Asia



MODEL: DA - 179 DESIGN: Els Huygelen

## MODEL: DA-179

"Hi-Rise" Hand tufted in 100% Acrylic with cotton backing. Single ply yarn cut and loop pile tufted to enhance design, textureand color definition. Spectrum of yarn colors available for custom colorization. Standard size: 170 x 240cm, custom sizes available.

Illustrations are only color representations, verify color against Acrylic yarn samples. Color and size may vary due to the nature of hand-made goods. Slight variation is considered common and acceptable. Specifications are subject to change without notice



DA-179/1

I. A778 GRANITE

A505 FUCHSIA



## DA-179/2

. A650 WOODEN

\_\_\_\_\_

ELECTRIC PEAR



## DA-179/3

1. A650

WOODEN

2. A654 CAPPUCCION