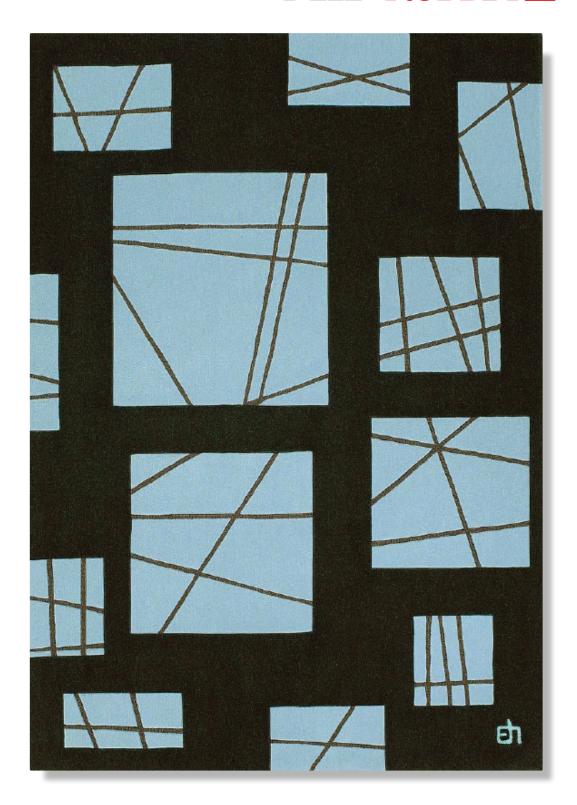

## DELLAROBBIA Asia

MODEL: DA - 179 DESIGN: Els Huygelen

## MODEL: DA-179

"Hi-Rise" Hand tufted in 100% Acrylic with cotton backing. Single ply yarn cut and loop pile tufted to enhance design, textureand color definition. Spectrum of yarn colors available for custom colorization. Standard size: 170 x 240cm, custom sizes available.