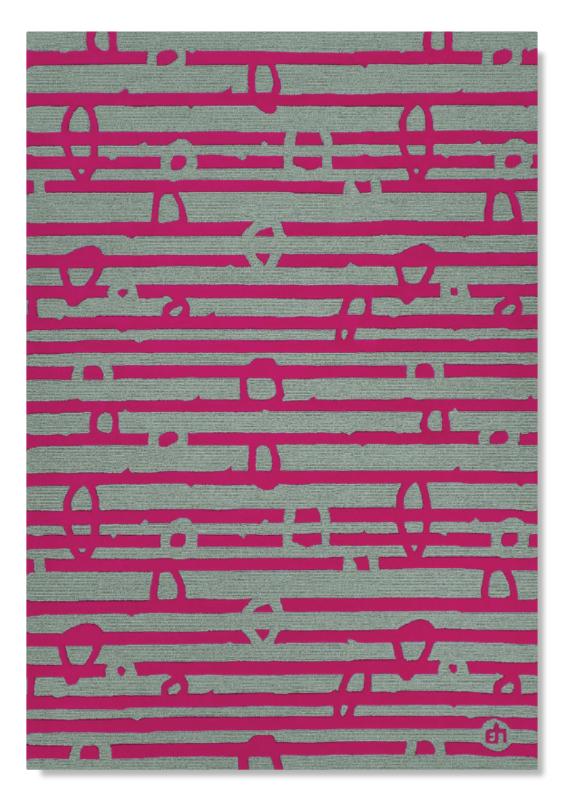

MODEL: DA - 181 DESIGN: Els Huygelen

## MODEL: DA-181

"Static" Hand tufted in 100% Acrylic with cotton backing. Single ply yarn cut and loop pile tufted to enhance design, textureand color definition. Spectrum of yarn colors available for custom colorization. Standard size: 170 x 240cm, custom sizes available.

DA-181/1

A650 WOODEN

2. A712 ELECTRIC PEAR

DA-181/2

. A649 NUTSHELL

2. A461 PLATINUM

DA-181/3

1. A401 EGGSHELL