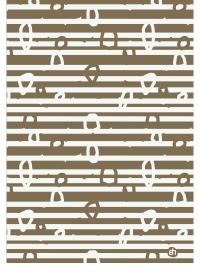

DA-181/1

A650 WOODEN

2. A712 ELECTRIC PEAR

DA-181/2

. A649 NUTSHELL

2. A461 PLATINUM

DA-181/3

1. A401 EGGSHELL