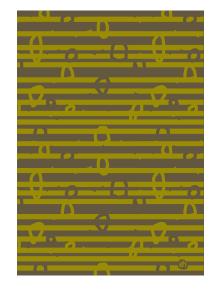

DA-181/1

A650 WOODEN

2. A712 ELECTRIC PEAR

DA-181/2

. A649 NUTSHELL

2. A461 PLATINUM

DA-181/3

1. A401 EGGSHELL