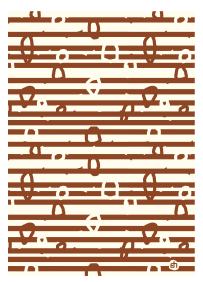

DA-181/1

A650 WOODEN

2. A712 ELECTRIC PEAR

DA-181/2

. A649 NUTSHELL

2. A461 PLATINUM

DA-181/3

1. A401 EGGSHELL

2. A749 MAROONED