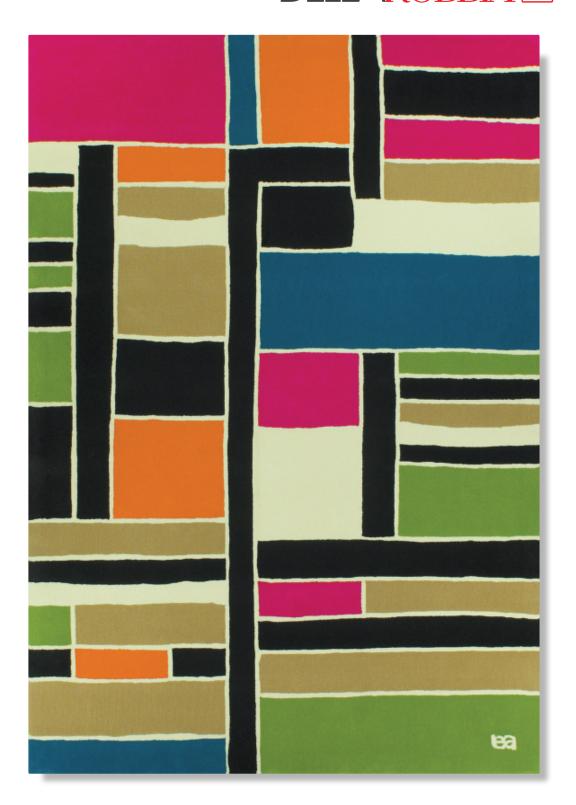

## DELLAROBBIA Asia

MODEL: DA - 190 DESIGN: Enzo Angilioni

## MODEL: DA-190

"Mod Mosaic" Hand tufted in 100% Acrylic with cotton backing. Single ply yarn cut and loop pile tufted to enhance design, textureand color definition. Spectrum of yarn colors available for custom colorization. Standard size: 170 x 240cm, custom sizes available.

Illustrations are only color representations, verify color against Acrylic yarn samples. Color and size may vary due to the nature of hand-made goods. Slight variation is considered common and acceptable. Specifications are subject to change without notice.