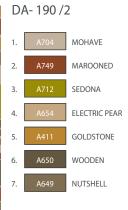

## DELLAROBBIA Asia

MODEL: DA - 190 DESIGN: Enzo Angilioni

## MODEL: DA-190

"Mod Mosaic" Hand tufted in 100% Acrylic with cotton backing. Single ply yarn cut and loop pile tufted to enhance design, textureand color definition. Spectrum of yarn colors available for custom colorization. Standard size: 170 x 240cm, custom sizes available.

Illustrations are only color representations, verify color against Acrylic yarn samples. Color and size may vary due to the nature of hand-made goods. Slight variation is considered common and acceptable. Specifications are subject to change without notice.