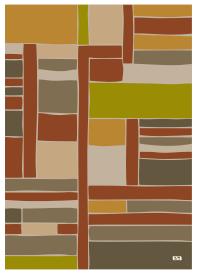

## DELLAROBBIA Asia

MODEL: DA - 190 DESIGN: Enzo Angilioni

## MODEL: DA-190

"Mod Mosaic" Hand tufted in 100% Acrylic with cotton backing. Single ply yarn cut and loop pile tufted to enhance design, textureand color definition. Spectrum of yarn colors available for custom colorization. Standard size: 170 x 240cm, custom sizes available.

Illustrations are only color representations, verify color against Acrylic yarn samples. Color and size may vary due to the nature of hand-made goods. Slight variation is considered common and acceptable. Specifications are subject to change without notice.