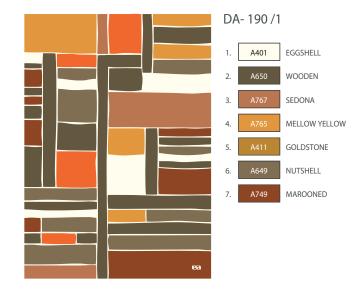

## DELLAROBBIA Asia

MODEL: DA - 190 DESIGN: Enzo Angilioni

## MODEL: DA-190

"Mod Mosaic" Hand tufted in 100% Acrylic with cotton backing. Single ply yarn cut and loop pile tufted to enhance design, textureand color definition. Spectrum of yarn colors available for custom colorization. Standard size: 170 x 240cm, custom sizes available.

Illustrations are only color representations, verify color against Acrylic yarn samples. Color and size may vary due to the nature of hand-made goods. Slight variation is considered common and acceptable. Specifications are subject to change without notice.