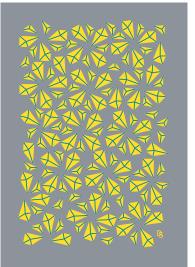

MODEL: DA - 234

**DESIGN : DS STUDIO** 

## MODEL: DA-234

"Fractal" Hand tufted in 100% Acrylic with cotton backing. Single ply yarn cut and loop pile tufted to enhance design, textureand color definition. Spectrum of yarn colors available for custom colorization. Standard size: 170 x 240cm, custom sizes available.

Illustrations are only color representations, verify color against Acrylic yarn samples. Color and size may vary due to the nature of hand-made goods. Slight variation is considered common and acceptable. Specifications are subject to change without notice.



DA-234/1





## DA-234/2





## DA-234/3

| 1. | A650 | WOODEN   |
|----|------|----------|
| 2. | A512 | TOMATO   |
| 3. | A461 | PLATINUM |

For more information about our products, visit www.dellaasia.com. © 2016 DellaRobbiaasia co.,Itd. All rights reserved. Specifications are subject to change without notice. (2016)