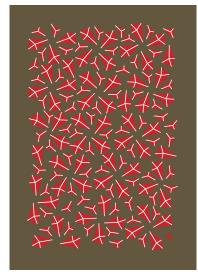

## MODEL: DA-234

"Fractal" Hand tufted in 100% Acrylic with cotton backing. Single ply yarn cut and loop pile tufted to enhance design, textureand color definition. Spectrum of yarn colors available for custom colorization. Standard size: 170 x 240cm, custom sizes available.

## DA-234/2