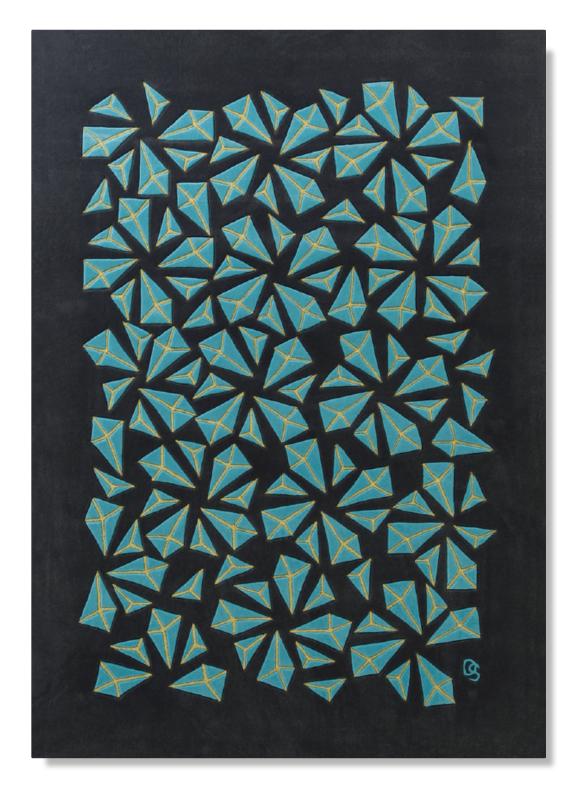

## MODEL: DA-234

"Fractal" Hand tufted in 100% Acrylic with cotton backing. Single ply yarn cut and loop pile tufted to enhance design, textureand color definition. Spectrum of yarn colors available for custom colorization. Standard size: 170 x 240cm, custom sizes available.

Illustrations are only color representations, verify color against Acrylic yarn samples. Color and size may vary due to the nature of hand-made goods. Slight variation is considered common and acceptable. Specifications are subject to change without notice.