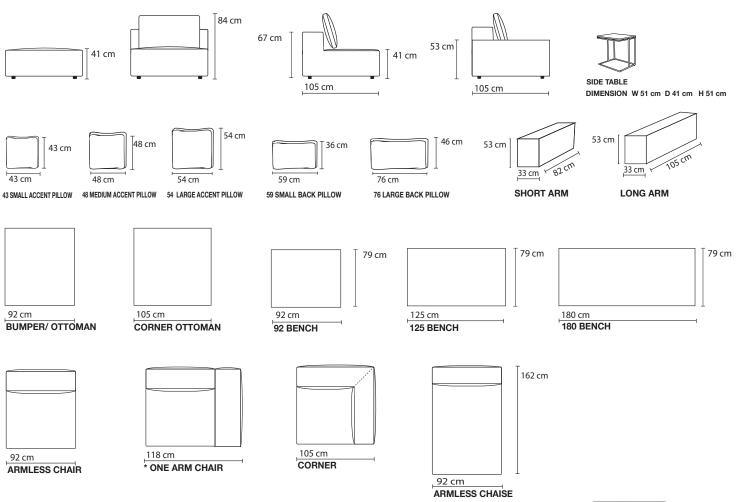

#### CONFIGURATIONS

- · SIDE TABLE · SMALL, MEDIUM & LARGE ACCENT PILLOW · SMALL & LARGE BACK PILLOW
- · SHORT ARM · LONG ARM · BUMPER/ OTTOMAN · CORNER OTTOMAN · 92, 130, 180 BENCH
- $\cdot \mathsf{ARMLESS} \ \mathsf{CHAIR} \cdot {}^*\mathsf{ONE} \ \mathsf{ARM} \ \mathsf{CHAIR} \cdot \mathsf{CORNER} \cdot \mathsf{ARMLESS} \ \mathsf{CHAISE}$

Top view shown approximately 1:50

#### **LINE DRAWINGS**