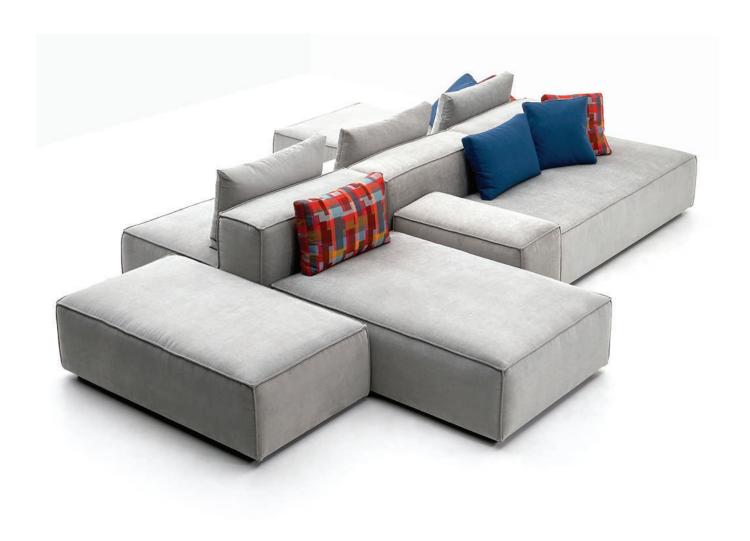

# Alex

MODEL: DS - 148 DESIGN: DS STUDIO

# Alex

## MODEL: DS-148

#### CONFIGURATIONS

- · SIDE TABLE · SMALL, MEDIUM & LARGE ACCENT PILLOW · SMALL & LARGE BACK PILLOW
- · SHORT ARM · LONG ARM · BUMPER/ OTTOMAN · CORNER OTTOMAN · 92, 130, 180 BENCH
- $\cdot \mathsf{ARMLESS} \ \mathsf{CHAIR} \cdot {}^*\mathsf{ONE} \ \mathsf{ARM} \ \mathsf{CHAIR} \cdot \mathsf{CORNER} \cdot \mathsf{ARMLESS} \ \mathsf{CHAISE}$