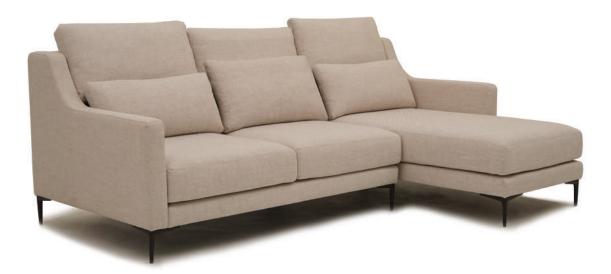

# Century

MODEL: DS - 537

**DESIGN: DS STUDIO** 

# Century

## MODEL: DS-537

CONFIGURATIONS

OTTOMAN  $\cdot$  CORNER W/ OTTOMAN  $\cdot$  CHAIR  $\cdot$  LOVESEAT  $\cdot$  2-SEAT SOFA  $\cdot$  3-SEAT SOFA  $\cdot$  ARMLESS LOVESEAT  $\cdot$  \*ONE ARM LOVESEAT  $\cdot$  \*ARMLESS W/ BUMPER