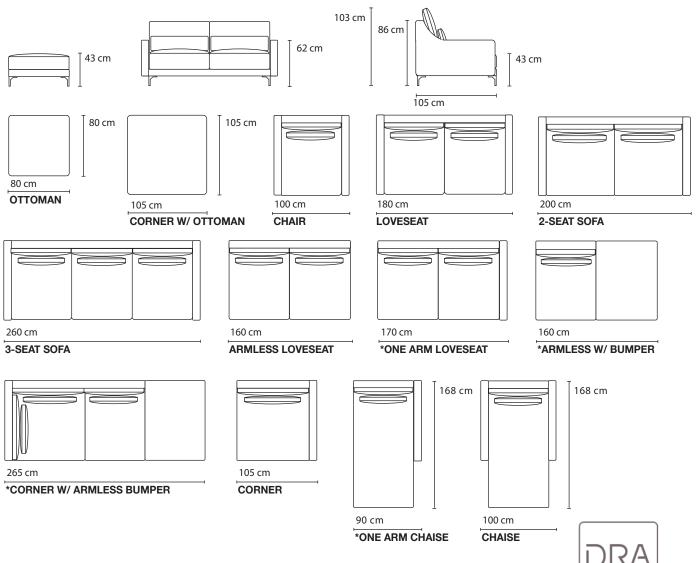

## MODEL: DS-537

CONFIGURATIONS

OTTOMAN  $\cdot$  CORNER W/ OTTOMAN  $\cdot$  CHAIR  $\cdot$  LOVESEAT  $\cdot$  2-SEAT SOFA  $\cdot$  3-SEAT SOFA  $\cdot$  ARMLESS LOVESEAT  $\cdot$  \*ONE ARM LOVESEAT  $\cdot$  \*ARMLESS W/ BUMPER

 $\cdot$  \*CORNER W/ ARMLESS BUMPER  $\cdot$  CORNER  $\cdot$  \*ONE ARM CHAISE  $\cdot$  CHAISE

Top view shown approximately 1:50

Dellarobbia Asi

Note : \* Line drawing show Right Arm Facing , Left Arm Facing also available.

### LINE DRAWINGS

For more information about our products, visit www.dellaasia.com.

© 2023 Dellarobbia Asia Co., Ltd. , Inc. All rights reserved. Specifications are subject to change without notice. (2023)